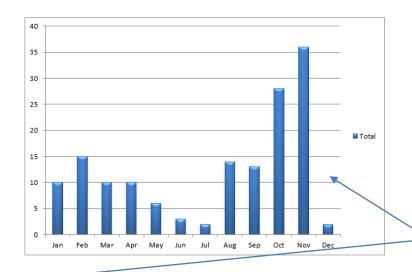

|
| (AII) | ¥                                                                                                                                                                                                |
| (AII) | ~                                                                                                                                                                                                |
| (All) | ~                                                                                                                                                                                                |
|       | (AII) (AIII) |



**PROINSIGHT** 

Hyperlink to age change letter Hyperlink to birthday reward Hyperlink to birthday parties

#### Birthdays (excluding unknown)



Data displayed in understandable format

... | Core members | Postcodes | Email | Mobile | Birthdays | Last visit | Overall status | Age by membership | Title by gender | Title by age | Payment method | Renewals

Departmentalised with Colour







#### Sorted by performance

#### Commercial data

| Booking utilisation