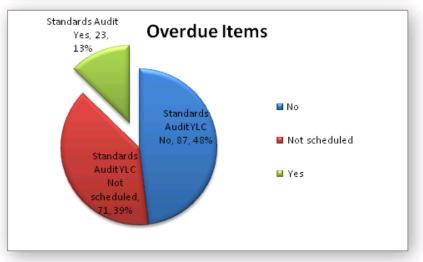

#### So now we know what to do



Plan

And we know why we are doing it









#### FlexiForms - standards audit





**PROINSIGHT** 



Tcascade<sup>3a</sup>
Bringing Data to Life

#### Sample report – from FlexiForms









# Excel PivotTable and Pivot Graphs





| Priority                           | (All)          | -                |
|------------------------------------|----------------|------------------|
| Count of FormResult                | tID<br>Overdue | <b>▼</b> Total   |
| Standards Audit  ■ Standards Audit | No             | 87               |
|                                    | Not schedu     |                  |
| Standards Audit                    | Yes<br>Total   | 23<br><b>181</b> |
| Grand Total                        |                | 181              |







# FlexiForm - Accident log



| FlexiForm                 |                                                                                               |          |
|---------------------------|-----------------------------------------------------------------------------------------------|----------|
| Select FlexForm: Accident | •                                                                                             |          |
| Accidents 30/04/14        | Batch Title Accidents 30/04/14 Mark Batch as Complete                                         | ĝi-      |
|                           | Items in Batch Fred Smith 30/04/14   Edit  Add Store Revert Delet                             | :e       |
|                           | Accident Form  All fields are to be completed imm