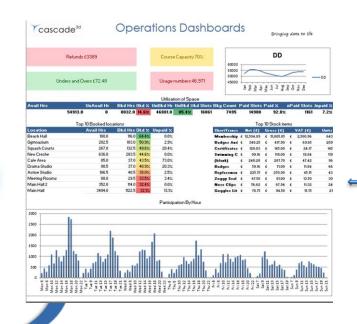

#### Benefits of solutions

- Pareto analysis of your data (are you concentrating on what gives you the biggest return or what you have always done)
- Big data in small chunks
- Accountability for all data
- Help to schedule work in
- Easy to help / check (as you know what has been completed)
- If staff off you know what actions are needed and what data you need to do it
- Location of data makes it more accessible to all
- Decisions made from interpreting data not hunches
- Action led data plan
- When- Automation
- Results dashboard

#### Where to find the data

Y cascade<sup>3d</sup>

Solutions reports templates

Who's Responsible

Bringing data to life

| Section of tree 💌 | Source report name | Spreadsheet tab         | Who ▼      | Frequency - | Department <b>▼</b> | <b>Definition</b>                                             | Action                                                                                                                |
|-------------------|--------------------|-------------------------|------------|-------------|---------------------|---------------------------------------------------------------|-----------------------------------------------------------------------------------------------------------------------|
| Members           | Live members       | Email                   | Facilities | Thursday    | Marketing           | Live members with no email address in email field             | Monitor overall email capture for use with communications.                                                            |
| Members           | Live members       | Mobile                  | Facilities | Thursday    | Marketing           | Live members with no mobile number in mobile field            | Monitor overall mobile capture for use with communications.                                                           |
| Members           | Live members       | PTL Renewal             |            | Week 4      | Admin               |                                                               |                                                                                                                       |
| Members           | Live members       | Birthdays               | Retention  | Week 3      | Marketing           | Live members with birthday each month                         | Promote birthday parties Send happy birthday messages (retention) Identify members due new membership type due to age |
| Members           | Live members       | Last visit              |            | Thursday    | Fitness             | Live members last recorded visit by month and year            | Identify sleepers and send newsletter to active live members only                                                     |
| Members           | Live members       | Status                  | Facilities | Week 1      | Admin               | Live members by status, frozen/suspended membership           | Identify members who require communications e.g. suspended, frozen                                                    |
| Members           | Live members       | Age by membership       | Facilities | Thursday    | Admin               | Live members by age group                                     | Identify all members who have an invalid membership type for their age                                                |
| Members           | Live members       | Title by gender         |            | Week 4      | Admin               | Live members title by gender                                  | Identify members with wrong title for specified gender -<br>correct title or gender or add pop-up message if unknown  |
| Members           | Live members       | Title by age            |            | Week 3      | Admin               | Live members title by age                                     | Identify members with wrong title for specified age - correct title or age or add pop-up message if unknown           |
| Members           | Live members       | Payment method          |            | Monday      | Admin               | Live members split by payment method (Cash or BACS)           | Review against targets for all members                                                                                |
| Members           | Live members       | Age by Gender           |            | Monday      | Admin               |                                                               |                                                                                                                       |
| Members           | New members        | Master new member count |            | Tuesday     | Operations          | All new members by their priority membership                  |                                                                                                                       |
| Members           | New members        | New core memberships    |            | Wednesday   | Operations          | New members by their priority membership for core memberships | Review against targets. Use to change sales tactics where necessary                                                   |
| Members           | New members        | Last visit              |            | Thursday    | Fitness             | New members last recorded visit by month and year             | Identify new members who have not visited in the last month\ determine and fix cause                                  |

When and what are they actioning

#### What actions from Data