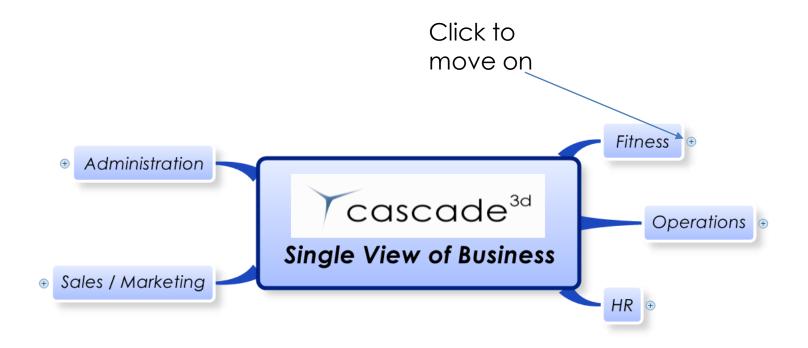

#### Mind map of business

 S:\Internal\Sales\Mind maps\NewSingle view of business.xmind

#### Departments

#### Business unit overview

#### **Business unit Detail**

## Mind map to show business

Where do you want to look?