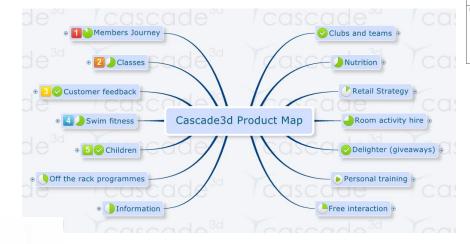

#### Mind map of business

 S:\Internal\Sales\Mind maps\NewSingle view of business.xmind

## Mind map to show business

Where do you want to look?