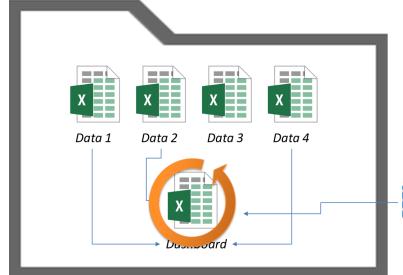

## Data sources – Leisure Management System

- What do your reports look like?
- What is your data management like?
- Who is responsible for which tasks & what data do they need to do it?

#### Benefits of solutions

- Pareto analysis of your data (are you concentrating on what gives you the biggest return or what you have always done)
- Big data in small chunks
- Accountability for all data
- Help to schedule work in
- Easy to help / check (as you know what has been completed)
- If staff off you know what actions are needed and what data you need to do it
- Location of data makes it more accessible to all
- Decisions made from interpreting data not hunches
- Action led data plan
- When- Automation
- Results dashboard