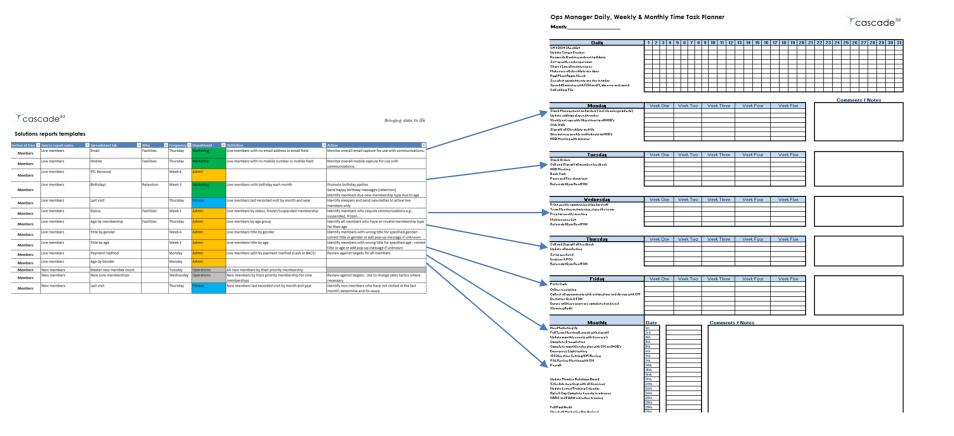

#### Where to find the data

Y cascade<sup>3d</sup>

Solutions reports templates

Who's Responsible

Bringing data to life

| Section of tree 💌 | Source report name | Spreadsheet tab         | Who ▼      | Frequency - | Department <b>▼</b> | <b>Definition</b>                                             | Action                                                                                                                |
|-------------------|--------------------|-------------------------|------------|-------------|---------------------|---------------------------------------------------------------|-----------------------------------------------------------------------------------------------------------------------|
| Members           | Live members       | Email                   | Facilities | Thursday    | Marketing           | Live members with no email address in email field             | Monitor overall email capture for use with communications.                                                            |
| Members           | Live members       | Mobile                  | Facilities | Thursday    | Marketing           | Live members with no mobile number in mobile field            | Monitor overall mobile capture for use with communications.                                                           |
| Members           | Live members       | PTL Renewal             |            | Week 4      | Admin               |                                                               |                                                                                                                       |
| Members           | Live members       | Birthdays               | Retention  | Week 3      | Marketing           | Live members with birthday each month                         | Promote birthday parties Send happy birthday messages (retention) Identify members due new membership type due to age |
| Members           | Live members       | Last visit              |            | Thursday    | Fitness             | Live members last recorded visit by month and year            | Identify sleepers and send newsletter to active live members only                                                     |
| Members           | Live members       | Status                  | Facilities | Week 1      | Admin               | Live members by status, frozen/suspended membership           | Identify members who require communications e.g. suspended, frozen                                                    |
| Members           | Live members       | Age by membership       | Facilities | Thursday    | Admin               | Live members by age group                                     | Identify all members who have an invalid membership type for their age                                                |
| Members           | Live members       | Title by gender         |            | Week 4      | Admin               | Live members title by gender                                  | Identify members with wrong title for specified gender -<br>correct title or gender or add pop-up message if unknown  |
| Members           | Live members       | Title by age            |            | Week 3      | Admin               | Live members title by age                                     | Identify members with wrong title for specified age - correct title or age or add pop-up message if unknown           |
| Members           | Live members       | Payment method          |            | Monday      | Admin               | Live members split by payment method (Cash or BACS)           | Review against targets for all members                                                                                |
| Members           | Live members       | Age by Gender           |            | Monday      | Admin               |                                                               |                                                                                                                       |
| Members           | New members        | Master new member count |            | Tuesday     | Operations          | All new members by their priority membership                  |                                                                                                                       |
| Members           | New members        | New core memberships    |            | Wednesday   | Operations          | New members by their priority membership for core memberships | Review against targets. Use to change sales tactics where necessary                                                   |
| Members           | New members        | Last visit              |            | Thursday    | Fitness             | New members last recorded visit by month and year             | Identify new members who have not visited in the last month\ determine and fix cause                                  |

When and what are they actioning

#### What actions from Data