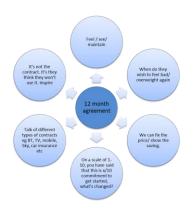

|
| Schools & College    | £     | -          |
| No Sale              | £     | -          |
| Under/Over           | -€    | 104.70     |
| Grand Total          | £     | 126,453.94 |

| Avail Hrs | Un Av   | ail Hrs | Bkd Hrs | Bkd % | UnBkd Hrs | UnBkd % | Bkd Slots | Bkg Count Paid | Slots | Paid % | UnPaid Slots | Unpaid % |
|-----------|---------|---------|---------|-------|-----------|---------|-----------|----------------|-------|--------|--------------|----------|
|           | 54913.0 | 0       | 8032.0  | 14.6% | 46881.0   | 85.4%   | 16061     | 7495           | 14900 | 92.8%  | 1161         | 7.2%     |



### My Dashboard









# Now we know what's up, what are we going to







### Retention



















Tcascade<sup>30</sup>
Bringing Data to Life

### Sales







#### Features and benefits Master document

| Area      | Features                                                                                                                                                                                                                                                                                                                              | Benefits