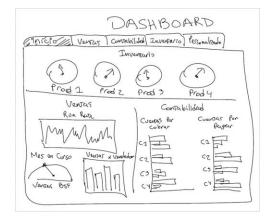

#### Mind map of business

 S:\Internal\Sales\Mind maps\NewSingle view of business.xmind

## Mind map to show business

Where do you want to look?