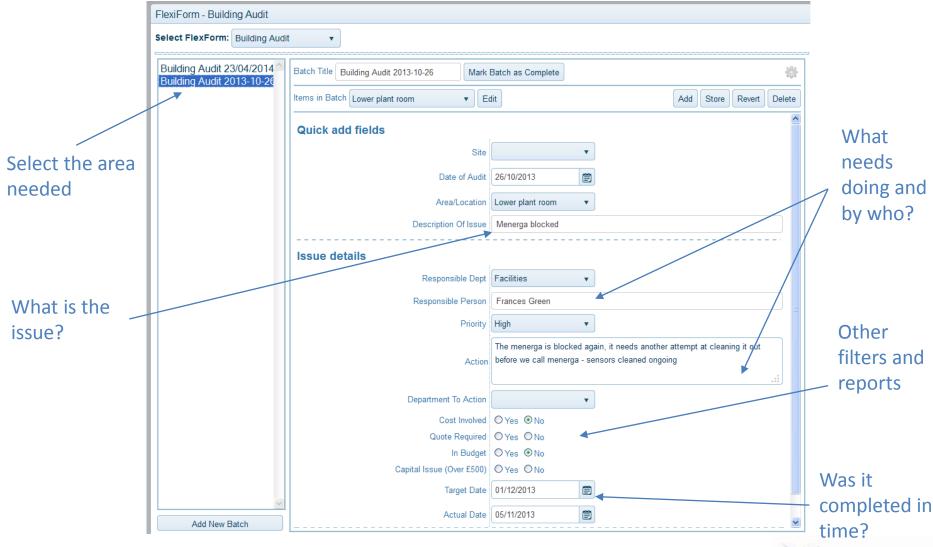

## Data sources – Leisure Management System

- What do your reports look like?
- What is your data management like?
- Who is responsible for which tasks & what data do they need to do it?

When and what are they actioning

#### What actions from Data