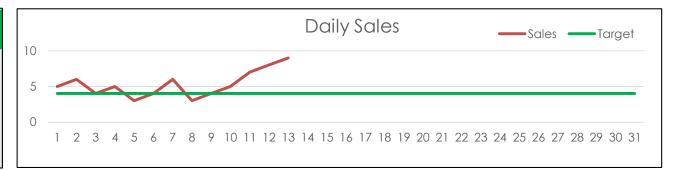

ftware
  - Cascade3dOnline available now, book a demo!







#### 1. Plan First









#### 1. Plan First

- Why do you want a dashboard?
- Are there specific KPIs you want to see?
- Totals or comparisons?
- Where will the data come from?
- How will it be updated?
- Who will receive the report and in what format?





Plan the most important information carefully...

Significant re-designs of your dashboard may be expensive!





# 2. One Screen









#### 2. One Screen

- Dashboards are an 'at-a-glance' view of performance
- Stick to one screen!
  - One screen per department?
  - Have other reports for the detail















- The different elements of your dashboard are know as 'widgets'
- How do you want to best display each bit of information?







**Current Target** 

175















- Things to avoid
  - Charts that state the obvious

Percentage of Chart Which Resembles Pac-Man





■ Does Not Resemble Pac-Man







- Things to avoid
  - Too much colour









- Things to avoid
  - Chart clutter









# 4. Is it Printable?









#### 4. Is it Printable?

- Would this amazing dashboard ever need to be printed?
  - To review offline?
  - To show staff?
  - To take to meetings?

Define the print area as part of the set-up







# 5. Automation









# 5. Automation







# Summary















## Departmental dashboards





















#### Fitness Dashboards

48% Sleepers

75% of Inductions completed

Average Class Capacity 89%

16 New members not visited

Number of reviews held 7

Average visits per member 2.4

Bottom 10 courses for a