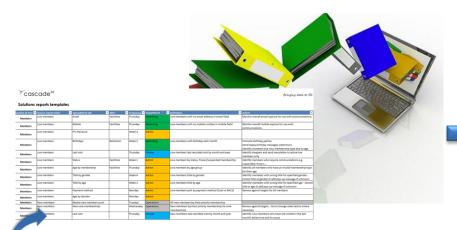

#### Where to find the data

Y cascade<sup>3d</sup>

Solutions reports templates

Who's Responsible

Bringing data to life

| Section of tree 💌 | Source report name | Spreadsheet tab         | Who ▼      | Frequency - | Department <b>▼</b> | <b>Definition</b>                                             | Action                                                                                                                |
|-------------------|--------------------|-------------------------|------------|-------------|---------------------|---------------------------------------------------------------|-----------------------------------------------------------------------------------------------------------------------|
| Members           | Live members       | Email                   | Facilities | Thursday    | Marketing           | Live members with no email address in email field             | Monitor overall email capture for use with communications.                                                            |
| Members           | Live members       | Mobile                  | Facilities | Thursday    | Marketing           | Live members with no mobile number in mobile field            | Monitor overall mobile capture for use with communications.                                                           |
| Members           | Live members       | PTL Renewal             |            | Week 4      | Admin               |                                                               |                                                                                                                       |
| Members           | Live members       | Birthdays               | Retention  | Week 3      | Marketing           | Live members with birthday each month                         | Promote birthday parties Send happy birthday messages (retention) Identify members due new membership type due to age |
| Members           | Live members       | Last visit              |            | Thursday    | Fitness             | Live members last recorded visit by month and year            | Identify sleepers and send newsletter to active live members only                                                     |
| Members           | Live members       | Status                  | Facilities | Week 1      | Admin               | Live members by status, frozen/suspended membership           | Identify members who require communications e.g. suspended, frozen                                                    |
| Members           | Live members       | Age by membership       | Facilities | Thursday    | Admin               | Live members by age group                                     | Identify all members who have an invalid membership type for their age                                                |
| Members           | Live members       | Title by gender         |            | Week 4      | Admin               | Live members title by gender                                  | Identify members with wrong title for specified gender -<br>correct title or gender or add pop-up message if unknown  |
| Members           | Live members       | Title by age            |            | Week 3      | Admin               | Live members title by age                                     | Identify members with wrong title for specified age - correct title or age or add pop-up message if unknown           |
| Members           | Live members       | Payment method          |            | Monday      | Admin               | Live members split by payment method (Cash or BACS)           | Review against targets for all members                                                                                |
| Members           | Live members       | Age by Gender           |            | Monday      | Admin               |                                                               |                                                                                                                       |
| Members           | New members        | Master new member count |            | Tuesday     | Operations          | All new members by their priority membership                  |                                                                                                                       |
| Members           | New members        | New core memberships    |            | Wednesday   | Operations          | New members by their priority membership for core memberships | Review against targets. Use to change sales tactics where necessary                                                   |
| Members           | New members        | Last visit              |            | Thursday    | Fitness             | New members last recorded visit by month and year             | Identify new members who have not visited in the last month\ determine and fix cause                                  |