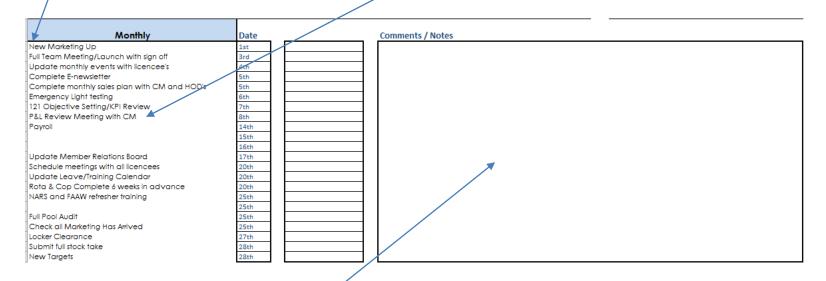

## Data sources – Leisure Management System

- What do your reports look like?
- What is your data management like?
- Who is responsible for which tasks & what data do they need to do it?

When and what are they actioning

#### What actions from Data