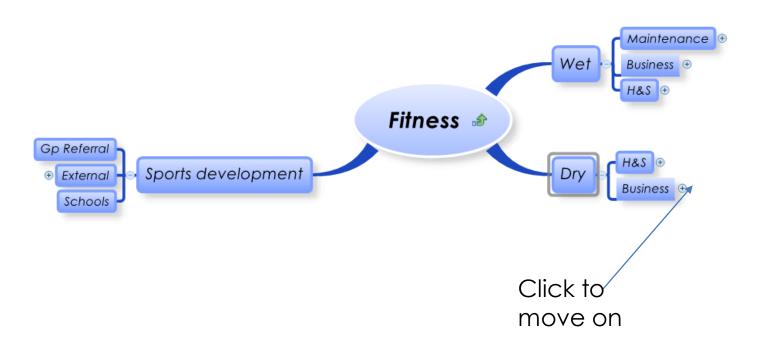

#### Mind map of business

 S:\Internal\Sales\Mind maps\NewSingle view of business.xmind

## Mind map to show business

Where do you want to look?