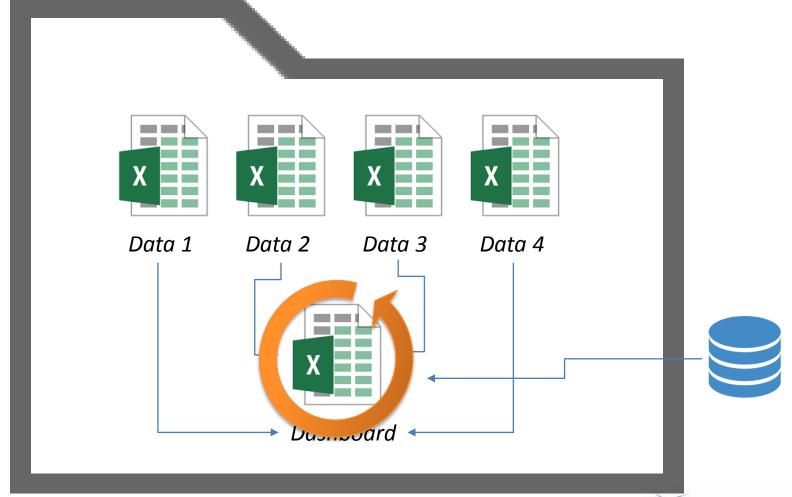

#### Mind map of business

 S:\Internal\Sales\Mind maps\NewSingle view of business.xmind

## Mind map to show business

Where do you want to look?