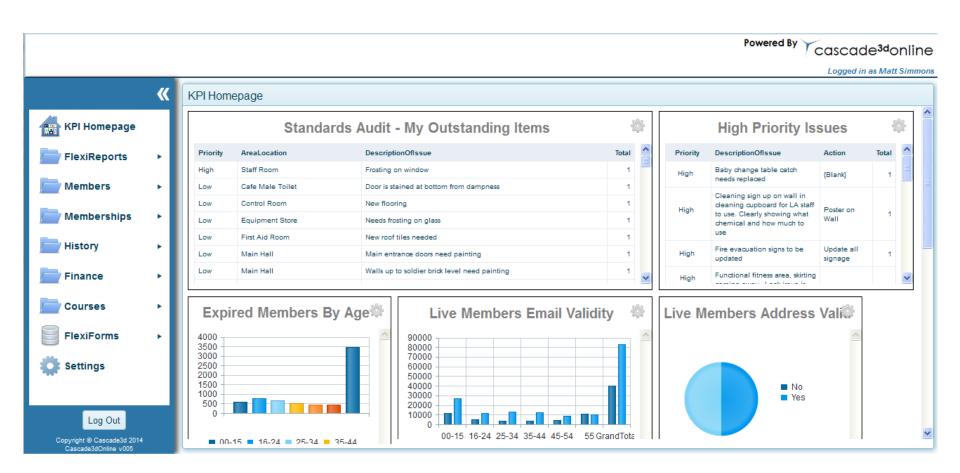

#### Where to find the data

Y cascade<sup>3d</sup>

Solutions reports templates

Who's Responsible

Bringing data to life

| Section of tree 💌 | Source report name | Spreadsheet tab         | Who ▼      | Frequency - | Department <b>▼</b> | <b>Definition</b>                                             | Action                                                                                                                |
|-------------------|--------------------|-------------------------|------------|-------------|---------------------|---------------------------------------------------------------|-----------------------------------------------------------------------------------------------------------------------|
| Members           | Live members       | Email                   | Facilities | Thursday    | Marketing           | Live members with no email address in email field             | Monitor overall email capture for use with communications.                                                            |
| Members           | Live members       | Mobile                  | Facilities | Thursday    | Marketing           | Live members with no mobile number in mobile field            | Monitor overall mobile capture for use with communications.                                                           |
| Members           | Live members       | PTL Renewal             |            | Week 4      | Admin               |                                                               |                                                                                                                       |
| Members           | Live members       | Birthdays               | Retention  | Week 3      | Marketing           | Live members with birthday each month                         | Promote birthday parties Send happy birthday messages (retention) Identify members due new membership type due to age |
| Members           | Live members       | Last visit              |            | Thursday    | Fitness             | Live members last recorded visit by month and year            | Identify sleepers and send newsletter to active live members only                                                     |
| Members           | Live members       | Status                  | Facilities | Week 1      | Admin               | Live members by status, frozen/suspended membership           | Identify members who require communications e.g. suspended, frozen                                                    |
| Members           | Live members       | Age by membership       | Facilities | Thursday    | Admin               | Live members by age group                                     | Identify all members who have an invalid membership type for their age                                                |
| Members           | Live members       | Title by gender         |            | Week 4      | Admin               | Live members title by gender                                  | Identify members with wrong title for specified gender -<br>correct title or gender or add pop-up message if unknown  |
| Members           | Live members       | Title by age            |            | Week 3      | Admin               | Live members title by age                                     | Identify members with wrong title for specified age - correct title or age or add pop-up message if unknown           |
| Members           | Live members       | Payment method          |            | Monday      | Admin               | Live members split by payment method (Cash or BACS)           | Review against targets for all members                                                                                |
| Members           | Live members       | Age by Gender           |            | Monday      | Admin               |                                                               |                                                                                                                       |
| Members           | New members        | Master new member count |            | Tuesday     | Operations          | All new members by their priority membership                  |                                                                                                                       |
| Members           | New members        | New core memberships    |            | Wednesday   | Operations          | New members by their priority membership for core memberships | Review against targets. Use to change sales tactics where necessary                                                   |
| Members           | New members        | Last visit              |            | Thursday    | Fitness             | New members last recorded visit by month and year             | Identify new members who have not visited in the last month\ determine and fix cause                                  |

When and what are they actioning

#### What actions from Data