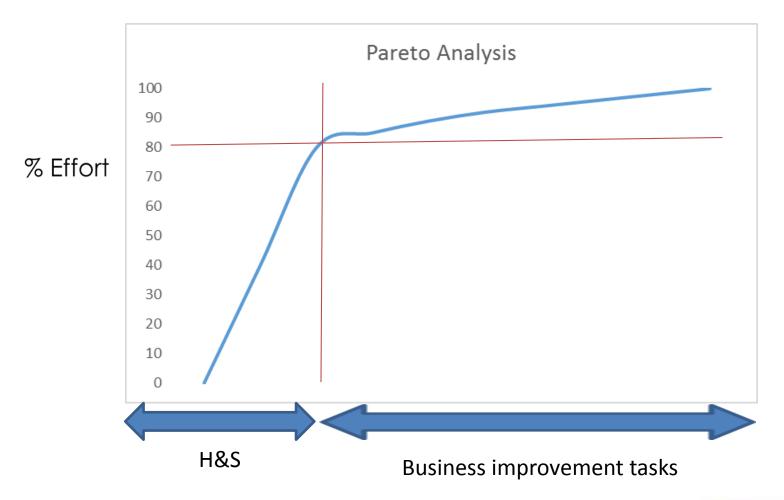

#### Leisure Pareto Analysis

#### Top 5 wins from Pareto in Leisure

- Retention- Sleeper rates, length of stay and attrition
- Prospecting- Ex members, casual upgrades
- Utilisation of space- who has filled that space before, are you looking forward?
- Chasing money that is yours- Bacs rejects, bookings, classes and refunds
- Spend per swipe- ad spend strategy