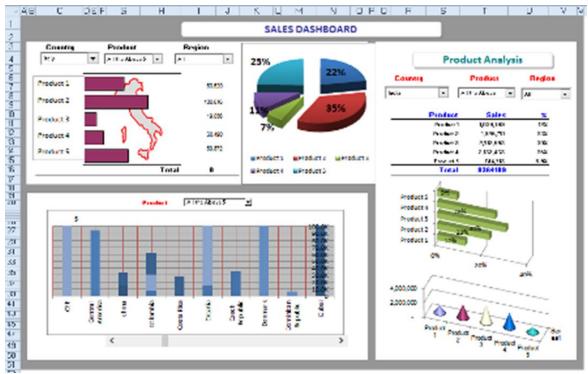

#### Benefits of solutions

- Pareto analysis of your data (are you concentrating on what gives you the biggest return or what you have always done)
- Big data in small chunks
- Accountability for all data
- Help to schedule work in
- Easy to help / check (as you know what has been completed)
- If staff off you know what actions are needed and what data you need to do it
- Location of data makes it more accessible to all
- Decisions made from interpreting data not hunches
- Action led data plan
- When- Automation
- Results dashboard

#### Where to find the data

Y cascade<sup>3d</sup>

Solutions reports templates

Who's Responsible

Bringing data to life

| Section of tree 💌 | Source report name | Spreadsheet tab         | Who ▼      | Frequency - | Department <b>▼</b> | <b>Definition</b>                                             | Action                                                                                                                |
|-------------------|--------------------|-------------------------|------------|-------------|---------------------|---------------------------------------------------------------|-----------------------------------------------------------------------------------------------------------------------|
| Members           | Live members       | Email                   | Facilities | Thursday    | Marketing           | Live members with no email address in email field             | Monitor overall email capture for use with communications.                                                            |
| Members           | Live members       | Mobile                  | Facilities | Thursday    | Marketing           | Live members with no mobile number in mobile field            | Monitor overall mobile capture for use with communications.                                                           |
| Members           | Live members       | PTL Renewal             |            | Week 4      | Admin               |                                                               |                                                                                                                       |
| Members           | Live members       | Birthdays               | Retention  | Week 3      | Marketing           | Live members with birthday each month                         | Promote birthday parties Send happy birthday messages (retention) Identify members due new membership type due to age |
| Members           | Live members       | Last visit              |            | Thursday    | Fitness             | Live members last recorded visit by month and year            | Identify sleepers and send newsletter to active live members only                                                     |
| Members           | Live members       | Status                  | Facilities | Week 1      | Admin               | Live members by status, frozen/suspended membership           | Identify members who require communications e.g. suspended, frozen                                                    |
| Members           | Live members       | Age by membership       | Facilities | Thursday    | Admin               | Live members by age group                                     | Identify all members who have an invalid membership type for their age                                                |
| Members           | Live members       | Title by gender         |            | Week 4      | Admin               | Live members title by gender                                  | Identify members with wrong title for specified gender -<br>correct title or gender or add pop-up message if unknown  |
| Members           | Live members       | Title by age            |            | Week 3      | Admin               | Live members title by age                                     | Identify members with wrong title for specified age - correct title or age or add pop-up message if unknown           |
| Members           | Live members       | Payment method          |            | Monday      | Admin               | Live members split by payment method (Cash or BACS)           | Review against targets for all members                                                                                |
| Members           | Live members       | Age by Gender           |            | Monday      | Admin               |                                                               |                                                                                                                       |
| Members           | New members        | Master new member count |            | Tuesday     | Operations          | All new members by their priority membership                  |                                                                                                                       |
| Members           | New members        | New core memberships    |            | Wednesday   | Operations          | New members by their priority membership for core memberships | Review against targets. Use to change sales tactics where necessary                                                   |
| Members           | New members        | Last visit              |            | Thursday    | Fitness             | New members last recorded visit by month and year             | Identify new members who have not visited in the last month\ determine and fix cause                                  |

When and what are they actioning

#### What actions from Data