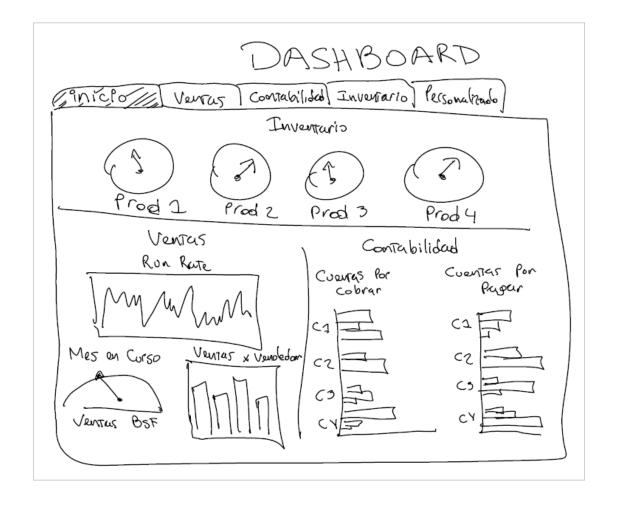

155





# What is a Dashboard?









#### What is a Dashboard?

- "a dashboard is a visual display of the most important information [...] which fits entirely on a single computer screen [...]
  - Stephen Few, Information Dashboard Design 2006

- "Are we achieving the goals we set out to achieve?"
  - Tim Wilson, webanalyticsdemystified.com 2014







#### Dashboard Benefits

- Why should I have a dashboard?
  - Visibility
  - Ongoing Improvements
  - Time Savings
  - Monitor Performance
  - Employee Engagement
    - David Lavinsky, www.forbes.com 2013
- Real Time Information







# Simple Dashboards

- Microsoft Excel Dashboards
  - Available now!
  - Make your own?
  - Ask us to help?

- Dashboard Software
  - Cascade3dOnline available now, book a demo!







#### 1. Plan First









#### 1. Plan First

- Why do you want a dashboard?
- Are there specific KPIs you want to see?
- Totals or comparisons?
- Where will the data come from?
- How will it be updated?
- Who will receive the report and in what format?





Plan the most important information carefully...

Significant re-designs of your dashboard may be expensive!





# 2. One Screen









#### 2. One Screen

- Dashboards are an 'at-a-glance' view of performance
- Stick to one screen!
  - One screen per department?
  - Have other reports for the detail















- The different elements of your dashboard are know as 'widgets'
- How do you want to best display each bit of information?







**Current Target** 

175















- Things to avoid
  - Charts that state the obvious

Percentage of C