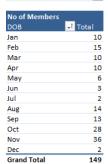

|
| (AII) | ¥                                                                                                                                                                                                |
| (AII) | ~                                                                                                                                                                                                |
| (All) | ~                                                                                                                                                                                                |
|       | (AII) (AIII) |



**PROINSIGHT** 

Hyperlink to age change letter Hyperlink to birthday reward Hyperlink to birthday parties

#### Birthdays (excluding unknown)



Data displayed in understandable format

... | Core members | Postcodes | Email | Mobile | Birthdays | Last visit | Overall status | Age by membership | Title by gender | Title by age | Payment method | Renewals

Departmentalised with Colour







#### Sorted by performance

#### Commercial data

| Booking utilisation