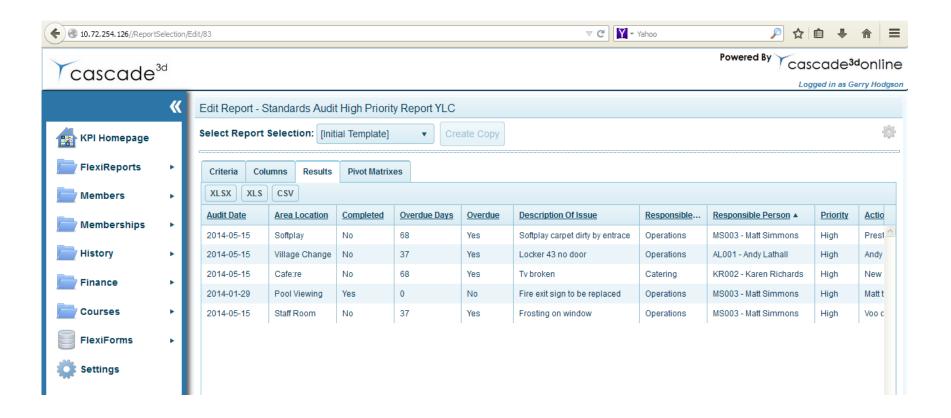

#### Where to find the data

Y cascade<sup>3d</sup>

Solutions reports templates

Who's Responsible

Bringing data to life

| Section of tree 💌 | Source report name | Spreadsheet tab         | Who ▼      | Frequency - | Department <b>▼</b> | <b>Definition</b>                                             | Action                                                                                                                |
|-------------------|--------------------|-------------------------|------------|-------------|---------------------|---------------------------------------------------------------|-----------------------------------------------------------------------------------------------------------------------|
| Members           | Live members       | Email                   | Facilities | Thursday    | Marketing           | Live members with no email address in email field             | Monitor overall email capture for use with communications.                                                            |
| Members           | Live members       | Mobile                  | Facilities | Thursday    | Marketing           | Live members with no mobile number in mobile field            | Monitor overall mobile capture for use with communications.                                                           |
| Members           | Live members       | PTL Renewal             |            | Week 4      | Admin               |                                                               |                                                                                                                       |
| Members           | Live members       | Birthdays               | Retention  | Week 3      | Marketing           | Live members with birthday each month                         | Promote birthday parties Send happy birthday messages (retention) Identify members due new membership type due to age |
| Members           | Live members       | Last visit              |            | Thursday    | Fitness             | Live members last recorded visit by month and year            | Identify sleepers and send newsletter to active live members only                                                     |
| Members           | Live members       | Status                  | Facilities | Week 1      | Admin               | Live members by status, frozen/suspended membership           | Identify members who require communications e.g. suspended, frozen                                                    |
| Members           | Live members       | Age by membership       | Facilities | Thursday    | Admin               | Live members by age group                                     | Identify all members who have an invalid membership type for their age                                                |
| Members           | Live members       | Title by gender         |            | Week 4      | Admin               | Live members title by gender                                  | Identify members with wrong title for specified gender -<br>correct title or gender or add pop-up message if unknown  |
| Members           | Live members       | Title by age            |            | Week 3      | Admin               | Live members title by age                                     | Identify members with wrong title for specified age - correct title or age or add pop-up message if unknown           |
| Members           | Live members       | Payment method          |            | Monday      | Admin               | Live members split by payment method (Cash or BACS)           | Review against targets for all members                                                                                |
| Members           | Live members       | Age by Gender           |            | Monday      | Admin               |                                                               |                                                                                                                       |
| Members           | New members        | Master new member count |            | Tuesday     | Operations          | All new members by their priority membership                  |                                                                                                                       |
| Members           | New members        | New core memberships    |            | Wednesday   | Operations          | New members by their priority membership for core memberships | Review against targets. Use to change sales tactics where necessary                                                   |
| Members           | New members        | Last visit              |            | Thursday    | Fitness             | New members last recorded visit by month and year             | Identify new members who have not visited in the last month\ determine and fix cause                                  |