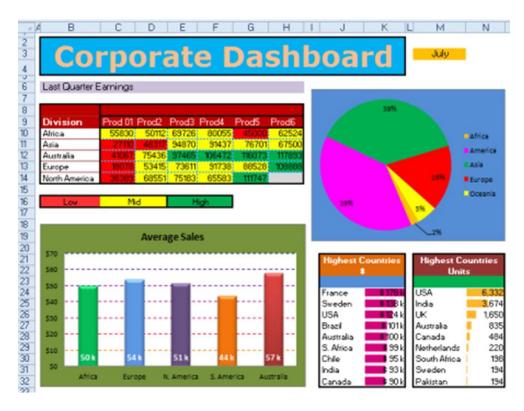

#### Benefits of solutions

- Pareto analysis of your data (are you concentrating on what gives you the biggest return or what you have always done)
- Big data in small chunks
- Accountability for all data
- Help to schedule work in
- Easy to help / check (as you know what has been completed)
- If staff off you know what actions are needed and what data you need to do it
- Location of data makes it more accessible to all
- Decisions made from interpreting data not hunches
- Action led data plan
- When- Automation
- Results dashboard

#### Where to find the data

Y cascade<sup>3d</sup>

Solutions reports templates

Who's Responsible

Bringing data to life

| Section of tree 💌 | Source report name | Spreadsheet tab         | Who ▼      | Frequency - | Department <b>▼</b> | <b>Definition</b>                                             | Action                                                                                                                |
|-------------------|--------------------|-------------------------|------------|-------------|---------------------|---------------------------------------------------------------|-----------------------------------------------------------------------------------------------------------------------|
| Members           | Live members       | Email                   | Facilities | Thursday    | Marketing           | Live members with no email address in email field             | Monitor overall email capture for use with communications.                                                            |
| Members           | Live members       | Mobile                  | Facilities | Thursday    | Marketing           | Live members with no mobile number in mobile field            | Monitor overall mobile capture for use with communications.                                                           |
| Members           | Live members       | PTL Renewal             |            | Week 4      | Admin               |                                                               |                                                                                                                       |
| Members           | Live members       | Birthdays               | Retention  | Week 3      | Marketing           | Live members with birthday each month                         | Promote birthday parties Send happy birthday messages (retention) Identify members due new membership type due to age |
| Members           | Live members       | Last visit              |            | Thursday    | Fitness             | Live members last recorded visit by month and year            | Identify sleepers and send newsletter to active live members only                                                     |
| Members           | Live members       | Status                  | Facilities | Week 1      | Admin               | Live members by status, frozen/suspended membership           | Identify members who require communications e.g. suspended, frozen                                                    |
| Members           | Live members       | Age by membership       | Facilities | Thursday    | Admin               | Live members by age group                                     | Identify all members who have an invalid membership type for their age                                                |
| Members           | Live members       | Title by gender         |            | Week 4      | Admin               | Live members title by gender                                  | Identify members with wrong title for specified gender -<br>correct title or gender or add pop-up message if unknown  |
| Members           | Live members       | Title by age            |            | Week 3      | Admin               | Live members title by age                                     | Identify members with wrong title for specified age - correct title or age or add pop-up message if unknown           |
| Members           | Live members       | Payment method          |            | Monday      | Admin               | Live members split by payment method (Cash or BACS)           | Review against targets for all members                                                                                |
| Members           | Live members       | Age by Gender           |            | Monday      | Admin               |                                                               |                                                                                                                       |
| Members           | New members        | Master new member count |            | Tuesday     | Operations          | All new members by their priority membership                  |                                                                                                                       |
| Members           | New members        | New core memberships    |            | Wednesday   | Operations          | New members by their priority membership for core memberships | Review against targets. Use to change sales tactics where necessary                                                   |
| Members           | New members        | Last visit              |            | Thursday    | Fitness             | New members last recorded visit by month and year             | Identify new members who have not visited in the last month\ determine and fix cause                                  |

When and what are they actioning

#### What actions from Data