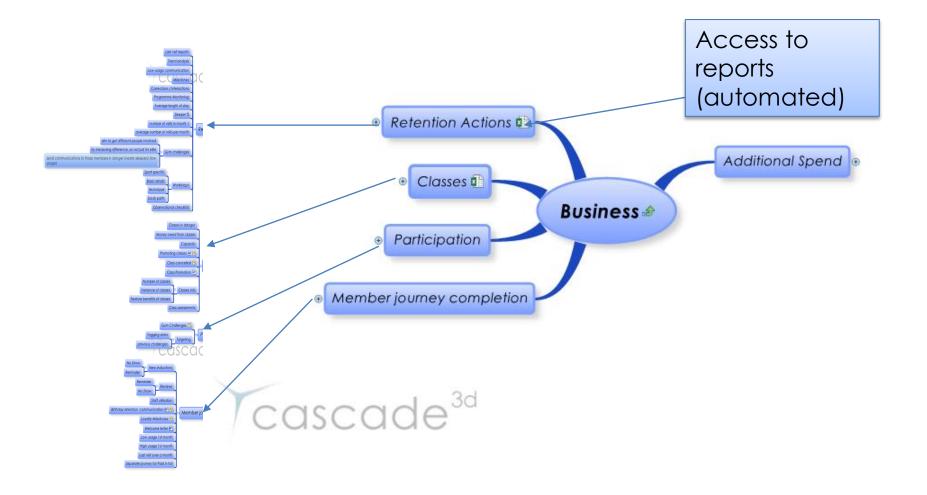

#### Mind map of business

 S:\Internal\Sales\Mind maps\NewSingle view of business.xmind

#### Departments

#### Business unit overview

#### **Business unit Detail**

## Mind map to show business

Where do you want to look?