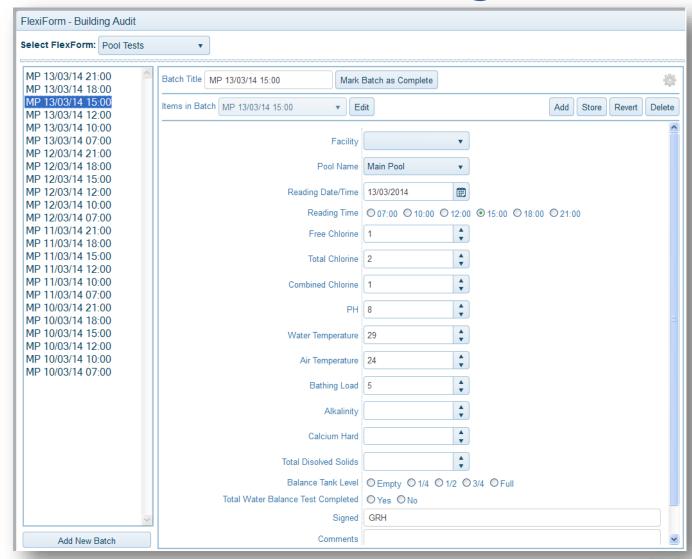

558956                                                                         |          |
|                           | Work Telephone                                                                                |          |
|                           | Mobile Telephone                                                                              |          |
| V                         | Person Category Customer ▼                                                                    |          |
| Add New Batch             |                                                                                               | <b>~</b> |

Record all personal, accident, treatment and witness details

**RIDDOR** alert

Analyse by facility area, injury type etc







# FlexiForm - Pool test log









# Summary what other data?



















### Customer data

- Presented by Proinsight
- Video of what they see
- Dashboard of information
- What actions does this show us





# What do the Managers need to do throughout the month?



















| Ops Manager Daily, Weekly & Month:                                               | Mo             | ntl      | hly           | Ti        | ime           | T             | ask    | Pl      | anı  | ne   | er     |         |      |         |       |      |          |        |    |          |    |       |        | 1   | ~  | CC    | 150     | CC      | ıde     | e <sup>3d</sup> |
|----------------------------------------------------------------------------------|----------------|----------|---------------|-----------|--------------