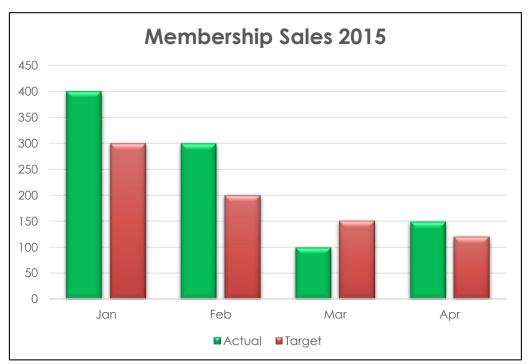

#### Leisure Pareto Analysis

#### Top 5 wins from Pareto in Leisure

- Retention- Sleeper rates, length of stay and attrition
- Prospecting- Ex members, casual upgrades
- Utilisation of space- who has filled that space before, are you looking forward?
- Chasing money that is yours- Bacs rejects, bookings, classes and refunds
- Spend per swipe- ad spend strategy